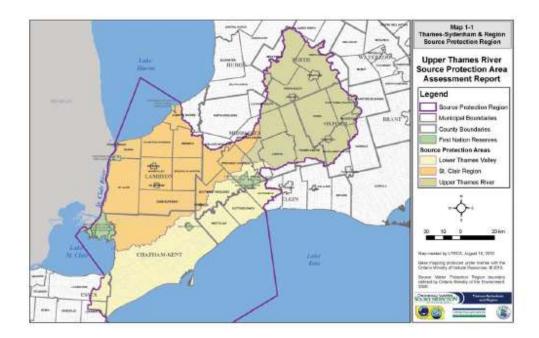

## I. Introduction

This annual progress report outlines the progress made in implementing our source protection plan for the Lower Thames Valley Source Protection Area, St. Clair Region Source Protection Area and Upper Thames River Source Protection Area, as required by the Clean Water Act and regulations.